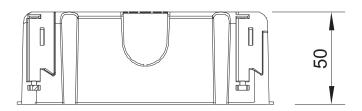

## **Technical information**

| Dimensions                                        | 138 x 143 mm                                                                                                                      |
|---------------------------------------------------|-----------------------------------------------------------------------------------------------------------------------------------|
| Depth                                             | 50 mm                                                                                                                             |
| Claw range of operation                           | Between 4 and 30 mm                                                                                                               |
| Heat resistance                                   | +125 °C (in accordance with standard IEC 60695-10-2)                                                                              |
| Extinguishing                                     | +850 °C / 30 seconds (GWFI in accordance with standard IEC 60695-2-11)                                                            |
| Insulation<br>resistance                          | >5MOhms at 500V                                                                                                                   |
| Dielectric<br>strength                            | No holes or contours, with 2000V at 50 Hz for 1 minute                                                                            |
| Number of side<br>entrances                       | 2                                                                                                                                 |
| No. of pre-<br>punched holes<br>Ø20 mm            | 6                                                                                                                                 |
| No. of pre-<br>punched holes<br>Ø25 mm            | 4                                                                                                                                 |
| No. of pre-<br>punched holes 30<br>x 70 mm        | Sí                                                                                                                                |
| Number of<br>clamp-holder<br>holes                | 10                                                                                                                                |
| Number of<br>housings for<br>ground<br>connection | 2                                                                                                                                 |
| Electromagnetic<br>immunity for<br>VDM wiring     | Secured by installing the metal partition wall in the housing fitted into the box for this purpose.                               |
| IP rating                                         | 4X                                                                                                                                |
| IK Classification                                 | 7                                                                                                                                 |
| RAL                                               | Does not have                                                                                                                     |
| Manufacturing<br>material                         | Halogen-free thermoplastic that guarantees no<br>flame propagation in case of fire and low toxicity in<br>case of smoke emission. |
| Type of product                                   | Standard                                                                                                                          |
| Market available                                  | CE                                                                                                                                |
|                                                   |                                                                                                                                   |