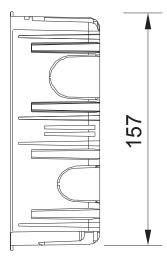

## **Technical information**

| Dimensions                                        | 138 x 143 mm                                                                                                                      |
|---------------------------------------------------|-----------------------------------------------------------------------------------------------------------------------------------|
| Depth                                             | 50 mm                                                                                                                             |
| Claw range of operation                           | Between 4 and 30 mm                                                                                                               |
| Heat resistance                                   | +125 °C (in accordance with standard IEC 60695-10-2)                                                                              |
| Extinguishing                                     | +850 °C / 30 seconds (GWFI in accordance with standard IEC 60695-2-11)                                                            |
| Insulation<br>resistance                          | >5MOhms at 500V                                                                                                                   |
| Dielectric<br>strength                            | No holes or contours, with 2000V at 50 Hz for 1 minute                                                                            |
| Number of side<br>entrances                       | 2                                                                                                                                 |
| No. of pre-<br>punched holes<br>Ø20 mm            | 6                                                                                                                                 |
| No. of pre-<br>punched holes<br>Ø25 mm            | 4                                                                                                                                 |
| No. of pre-<br>punched holes 30<br>x 70 mm        | Sí                                                                                                                                |
| Number of<br>clamp-holder<br>holes                | 10                                                                                                                                |
| Number of<br>housings for<br>ground<br>connection | 2                                                                                                                                 |
| Electromagnetic<br>immunity for<br>VDM wiring     | Secured by installing the metal partition wall in the housing fitted into the box for this purpose.                               |
| IP rating                                         | 4X                                                                                                                                |
| IK Classification                                 | 7                                                                                                                                 |
| RAL                                               | Does not have                                                                                                                     |
| Manufacturing<br>material                         | Halogen-free thermoplastic that guarantees no<br>flame propagation in case of fire and low toxicity in<br>case of smoke emission. |
| Type of product                                   | Standard                                                                                                                          |
| Market available                                  | CE                                                                                                                                |
|                                                   |                                                                                                                                   |