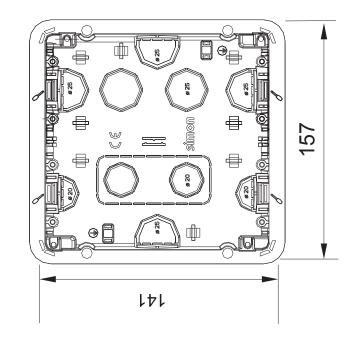

## **Technical information**

| Dimensions                                        | 138 x 143 mm                                                                                                                      |
|---------------------------------------------------|-----------------------------------------------------------------------------------------------------------------------------------|
| Depth                                             | 50 mm                                                                                                                             |
| Claw range of operation                           | Between 4 and 30 mm                                                                                                               |
| Heat resistance                                   | +125 °C (in accordance with standard IEC 60695-10-2)                                                                              |
| Extinguishing                                     | +850 °C / 30 seconds (GWFI in accordance with standard IEC 60695-2-11)                                                            |
| Insulation<br>resistance                          | >5MOhms at 500V                                                                                                                   |
| Dielectric<br>strength                            | No holes or contours, with 2000V at 50 Hz for 1 minute                                                                            |
| Number of side<br>entrances                       | 2                                                                                                                                 |
| No. of pre-<br>punched holes<br>Ø20 mm            | 6                                                                                                                                 |
| No. of pre-<br>punched holes<br>Ø25 mm            | 4                                                                                                                                 |
| No. of pre-<br>punched holes 30<br>x 70 mm        | Sí                                                                                                                                |
| Number of<br>clamp-holder<br>holes                | 10                                                                                                                                |
| Number of<br>housings for<br>ground<br>connection | 2                                                                                                                                 |
| Electromagnetic<br>immunity for<br>VDM wiring     | Secured by installing the metal partition wall in the housing fitted into the box for this purpose.                               |
| IP rating                                         | 4X                                                                                                                                |
| IK Classification                                 | 7                                                                                                                                 |
| RAL                                               | Does not have                                                                                                                     |
| Manufacturing<br>material                         | Halogen-free thermoplastic that guarantees no<br>flame propagation in case of fire and low toxicity in<br>case of smoke emission. |
| Type of product                                   | Standard                                                                                                                          |
| Market available                                  | CE                                                                                                                                |
|                                                   |                                                                                                                                   |

Regulations

Regulations

Directive 2014/35/UE LVD + EN 60670-1:2005

Installation and maintenance

| Installation type                                                    | Suitable for flush mounting on the wall                                                              |
|----------------------------------------------------------------------|------------------------------------------------------------------------------------------------------|
| Type of fastening                                                    | Using the claws included in the enclosure, in combination with aggregates, binders, additives, etc.  |
| Installation<br>direction                                            | Vertical, corresponding with the direction of the mechanisms                                         |
| Removal of<br>components                                             | Only with tool                                                                                       |
| Recess<br>dimension                                                  | 141 x 135 mm                                                                                         |
| Distance<br>between flush<br>mount boxes for<br>optimum<br>alignment | 22 mm                                                                                                |
| Temperature<br>range during<br>installation                          | -5 to 60 °C                                                                                          |
| Max. temp.<br>during<br>construction<br>work                         | +90 °C                                                                                               |
| Maintenance                                                          | Clean with a soft, dry cloth. Do not use abrasive cloths or cleaning products that contain chlorine. |