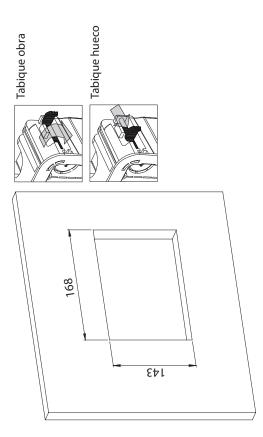

## **Technical information**

| Dimensions                                        | 138 x 143 mm                                                                                                                      |
|---------------------------------------------------|-----------------------------------------------------------------------------------------------------------------------------------|
| Depth                                             | 50 mm                                                                                                                             |
| Claw range of operation                           | Between 4 and 30 mm                                                                                                               |
| Heat resistance                                   | +125 °C (in accordance with standard IEC 60695-10-2)                                                                              |
| Extinguishing                                     | +850 °C / 30 seconds (GWFI in accordance with standard IEC 60695-2-11)                                                            |
| Insulation<br>resistance                          | >5MOhms at 500V                                                                                                                   |
| Dielectric<br>strength                            | No holes or contours, with 2000V at 50 Hz for 1 minute                                                                            |
| Number of side<br>entrances                       | 2                                                                                                                                 |
| No. of pre-<br>punched holes<br>Ø20 mm            | 6                                                                                                                                 |
| No. of pre-<br>punched holes<br>Ø25 mm            | 4                                                                                                                                 |
| No. of pre-<br>punched holes 30<br>x 70 mm        | Sí                                                                                                                                |
| Number of<br>clamp-holder<br>holes                | 10                                                                                                                                |
| Number of<br>housings for<br>ground<br>connection | 2                                                                                                                                 |
| Electromagnetic<br>immunity for<br>VDM wiring     | Secured by installing the metal partition wall in the housing fitted into the box for this purpose.                               |
| IP rating                                         | 4X                                                                                                                                |
| IK Classification                                 | 7                                                                                                                                 |
| RAL                                               | Does not have                                                                                                                     |
| Manufacturing<br>material                         | Halogen-free thermoplastic that guarantees no<br>flame propagation in case of fire and low toxicity in<br>case of smoke emission. |
| Type of product                                   | Standard                                                                                                                          |
| Market available                                  | CE                                                                                                                                |
|                                                   |                                                                                                                                   |

Regulations

Regulations

Directive 2014/35/UE LVD + EN 60670-1:2005

Installation and maintenance

| Installation type                                                    | Suitable for flush mounting on the wall                                                              |
|----------------------------------------------------------------------|------------------------------------------------------------------------------------------------------|
| Type of fastening                                                    | Using the claws included in the enclosure, in combination with aggregates, binders, additives, etc.  |
| Installation<br>direction                                            | Vertical, corresponding with the direction of the mechanisms                                         |
| Removal of<br>components                                             | Only with tool                                                                                       |
| Recess<br>dimension                                                  | 141 x 135 mm                                                                                         |
| Distance<br>between flush<br>mount boxes for<br>optimum<br>alignment | 22 mm                                                                                                |
| Temperature<br>range during<br>installation                          | -5 to 60 °C                                                                                          |
| Max. temp.<br>during<br>construction<br>work                         | +90 °C                                                                                               |
| Maintenance                                                          | Clean with a soft, dry cloth. Do not use abrasive cloths or cleaning products that contain chlorine. |